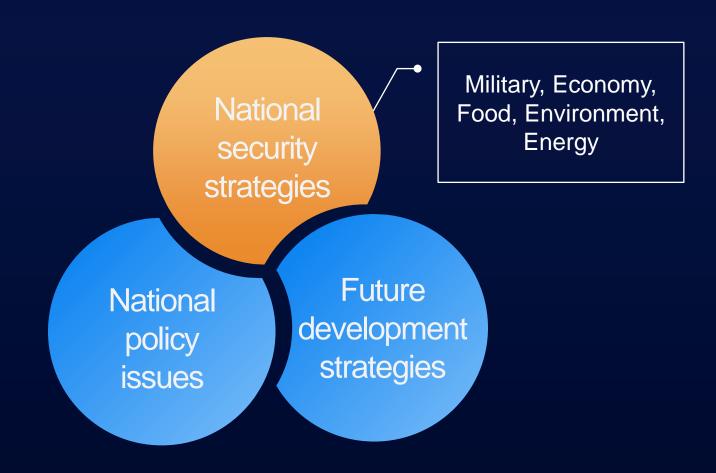

# 2. National Strategy Information Services

National Strategy Information Center ::: 2022. 8.

National Strategy Information Portal ::: 2023. 2.

Issue identification

Organized access

Efficiency through databases